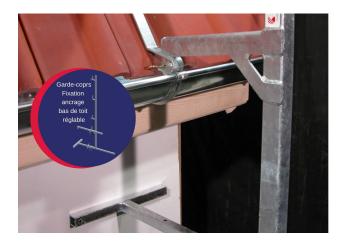

# 6ml guardrail pack with adjustable gutter attachment

The guardrails are fixed on the side or at the bottom of the roof and carry the safety accessories (handrails, baseboards, nets) to provide full protection.

#### **Technical description**

Temporary gutter peripheral collective protection spaced at 3m max New site and renovation with a slope of 60° maximum eaves adjustment Hooking pin Anchor point: gutter anchorage ref 030152 Placed on rafter